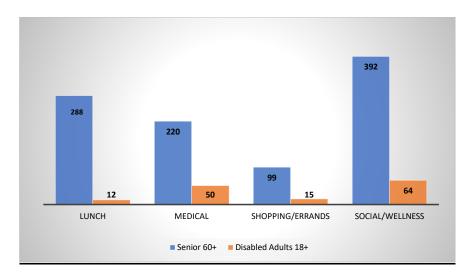

#### **Transportation Services**

The Town of Columbia Transportation Program has a 14-passenger van equip with 2 wheelchairs and a wheelchair lift. We have 2 part time van drivers, one per diem back up driver, and 2 dispatchers. The town now transports seniors age 60 and over and disabled adults 18 years of age and older to the Beckish Senior Center for meals and activities, medical, shopping and wellness within the State of Connecticut.

#### **Transportation Summary**

7/1/19 – 6/30/20 – This past fiscal year we have had 1127 senior riders and 42 disabled adults. This number is significantly lower due to the closure of our transportation program on March 13, 2020 to the end of the fiscal year due to the COVID-19 virus.